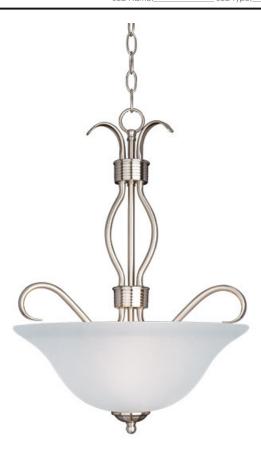

## **PRODUCT DESCRIPTION**

Contemporary collection with sweeping arms and clean lines. Offered in Ice glass and Satin Nickel finish or Wilshire glass and Oil Rubbed Bronze finish.

# MATERIAL

Steel, Glass