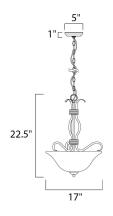

# **MEASUREMENTS**

DIMENSION : 17" L x 17" W x 22.5" H

MAX OAH : 58.5" OAH

: 5" W x 1" H x 5" L CANOPY

HANGING WEIGHT : 3.74 lb