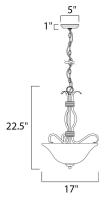

## MEASUREMENTS

DIMENSION

MAX OAH

CANOPY

: 17" L x 17" W x 22.5" H : 58.5" OAH

HANGING WEIGHT LAMPING

:Yes

INPUT VOLTAGE : 120V

BULB BULB INCLUDED DIMMABLE

: 5" W x 1" H x 5" L : 3.74 lb

: 3 x 60W Incandescent E26 Medium , 180W Total : (Not Included)