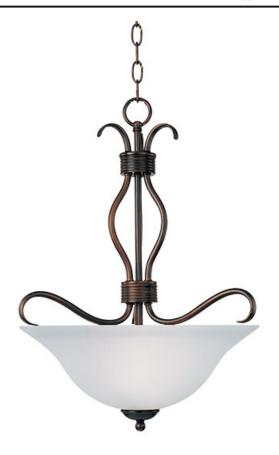

## **PRODUCT DESCRIPTION**

Contemporary collection with sweeping arms and clean lines. Offered in Ice glass and Satin Nickel finish or Wilshire glass and Oil Rubbed Bronze finish.

## **FINISHES OPTION**

GLASS Frosted FT

MATERIAL Steel, Glass

RATINGS cETLus Dry Location

ADDITIONAL OPERATING TEMPERATURE: -20°C (-4°F), 40°C (104°F)

Always consult a qualified electrician before installing any lighting product.