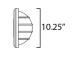

#### **MEASUREMENTS**

DIMENSION : 10.25" W x 10.25" H x 5" Ext **BACK PLATE** : 10.25" W x 10.25" H x 5" HCO

HANGING WEIGHT : 1.35 lb