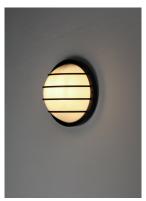

## **PRODUCT DESCRIPTION**

Classic bulkhead style fixtures made of high impact polycarbonate. Unlike the die cast counterparts these fixtures are non-corrosive so works perfect in coastal areas. Available in both integrated LED and E26 socket configurations, these make for a low maintenance and cost effective alternative.

# **GLASS**

Frosted FT

### MATERIAL

Polycarbonate, Aluminum