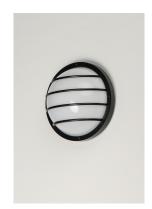

## **PRODUCT DESCRIPTION**

Classic bulkhead style fixtures made of high impact polycarbonate. Unlike the die cast counterparts these fixtures are non-corrosive so works perfect in coastal areas. Available in both integrated LED and E26 socket configurations, these make for a low maintenance and cost effective alternative.

# **GLASS**

Frosted FT

### MATERIAL

Polycarbonate, Aluminum