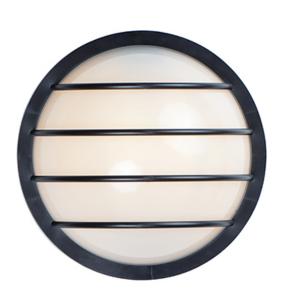

## **PRODUCT DESCRIPTION**

Classic bulkhead style fixtures made of high impact polycarbonate. Unlike the die cast counterparts these fixtures are non-corrosive so works perfect in coastal areas. Available in both integrated LED and E26 socket configurations, these make for a low maintenance and cost effective alternative.

# **GLASS**

Frosted FT

### MATERIAL

Polycarbonate, Aluminum