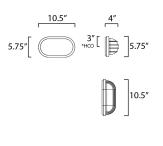

## MEASUREMENTS

DIMENSION BACK PLATE HANGING WEIGHT LAMPING INPUT VOLTAGE BULB **BULB INCLUDED** DIMMABLE LIGHTING\_DIRECTION : Omni

: 10.5" W x 5.75" H x 4" Ext : 5.75" W x 10.5" H x 3" HCO : 1.04 lb :120V : 1 x 60W Incandescent E26 Medium , 60W Total : (Not Included)