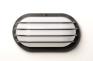

## **PRODUCT DESCRIPTION**

Classic bulkhead style fixtures made of high impact polycarbonate. Unlike the die cast counterparts these fixtures are non-corrosive so works perfect in coastal areas. Available in both integrated LED and E26 socket configurations, these make for a low maintenance and cost effective alternative.

## FINISHES OPTION

GLASS Frosted FT

MATERIAL Polycarbonate, Aluminum