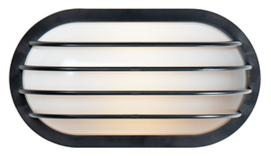

## **PRODUCT DESCRIPTION**

Classic bulkhead style fixtures made of high impact polycarbonate. Unlike the die cast counterparts these fixtures are non-corrosive so works perfect in coastal areas. Available in both integrated LED and E26 socket configurations, these make for a low maintenance and cost effective alternative.

## FINISHES OPTION

GLASS Frosted FT

MATERIAL Polycarbonate, Aluminum