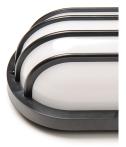

## **PRODUCT DESCRIPTION**

Classic bulkhead style fixtures made of high impact polycarbonate. Unlike the die cast counterparts these fixtures are non-corrosive so works perfect in coastal areas. Available in both integrated LED and E26 socket configurations, these make for a low maintenance and cost effective alternative.

## FINISHES OPTION

GLASS Frosted FT

MATERIAL Polycarbonate, Aluminum