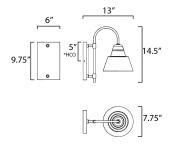

\*height from center of outlet to the top of the fixture

#### **MEASUREMENTS**

DIMENSION : 7.75" W x 14.5" H x 13" Ext **BACK PLATE** : 6" W x 9.75" H x 5" HCO

HANGING WEIGHT : 2.03 lb