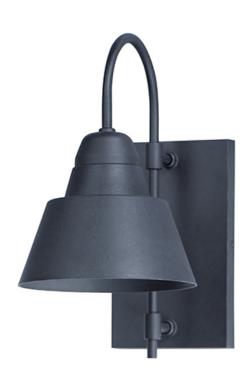

## **PRODUCT DESCRIPTION**

Perfect for the beach with its durable polycarbonate shade, Shoreline provides a transitional outdoor look with the strength of power coated aluminum arms and canopy. Add the optional LED reflector bulb for a refined finished look.

### MATERIAL

Polycarbonate, Aluminum