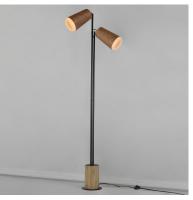

## PRODUCT DESCRIPTION

Rugged Brown leather shades are stitched and snugly fit over softly angled conical forms to create a rustic and warm lighting resource. Sturdy bases of cylindrical Distressed Wood adds a natural element with countryside appeal. Adjustable joints on the portable floor lamp and swing arm sconce allows you to direct the lighting where needed for function while the pendants glass-backed shade reveals the leather's delightful natural qualities with a glow from the lamp inside. An additional switch on the sconce provides functional convenience to the design.

## **MEASUREMENTS**

**DIMENSION** : 8" W x 70.75" H

HANGING WEIGHT : 26.4 lb

#### **FINISHES OPTION**

Weathered Wood / Tan Leather (WWDTN)

# MATERIAL

Leather, Steel