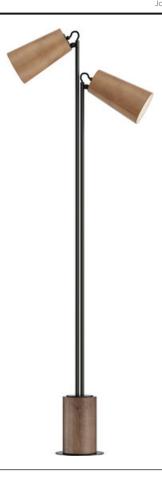

## PRODUCT DESCRIPTION

Rugged Brown leather shades are stitched and snugly fit over softly angled conical forms to create a rustic and warm lighting resource. Sturdy bases of cylindrical Distressed Wood adds a natural element with countryside appeal. Adjustable joints on the portable floor lamp and swing arm sconce allows you to direct the lighting where needed for function while the pendants glass-backed shade reveals the leather's delightful natural qualities with a glow from the lamp inside. An additional switch on the sconce provides functional convenience to the design.

## **MEASUREMENTS**

**DIMENSION** : 8" W x 70.75" H

HANGING WEIGHT : 26.4 lb

#### **FINISHES OPTION**

Weathered Wood / Tan Leather (WWDTN)

# MATERIAL

Leather, Steel