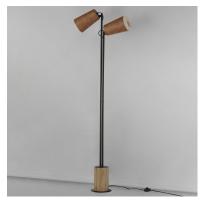

## PRODUCT DESCRIPTION

Rugged Brown leather shades are stitched and snugly fit over softly angled conical forms to create a rustic and warm lighting resource. Sturdy bases of cylindrical Distressed Wood adds a natural element with countryside appeal. Adjustable joints on the portable floor lamp and swing arm sconce allows you to direct the lighting where needed for function while the pendants glass-backed shade reveals the leather's delightful natural qualities with a glow from the lamp inside. An additional switch on the sconce provides functional convenience to the design.

## **MEASUREMENTS**

**DIMENSION** : 8" W x 70.75" H

HANGING WEIGHT : 26.4 lb

#### **FINISHES OPTION**

Weathered Wood / Tan Leather (WWDTN)

# MATERIAL

Leather, Steel