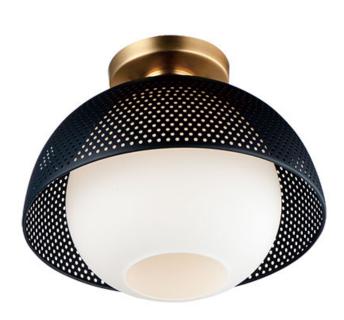

### **PRODUCT DESCRIPTION**

The Perf Pendant features a spherical glass shade housed within a matte Black perforated metal shade with Satin Brass accents. The blown glass globe provides pleasant surface diffusion while casting an optimal level of downlight. The additional metal spun shade features a perforated detailing, producing a unique dappled effect. Suspended gracefully from a field adjustable rayon covered cord and treated with a two-tone matte Black and Satin Brass finish, this collection will certainly make an impact on your living space.

### **FINISHES OPTION**

Black / Satin Brass

# GLASS

White WT

## MATERIAL

Steel+Glass