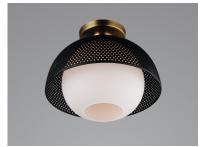

### **PRODUCT DESCRIPTION**

The Perf Pendant features a spherical glass shade housed within a matte Black perforated metal shade with Satin Brass accents. The blown glass globe provides pleasant surface diffusion while casting an optimal level of downlight. The additional metal spun shade features a perforated detailing, producing a unique dappled effect. Suspended gracefully from a field adjustable rayon covered cord and treated with a two-tone matte Black and Satin Brass finish, this collection will certainly make an impact on your living space.