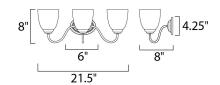

# **MEASUREMENTS**

DIMENSION : 21.5" W x 8" H x 8" Ext **BACK PLATE** : 4.25" W x 6" H x 4.25" HCO

HANGING WEIGHT : 4.18 lb