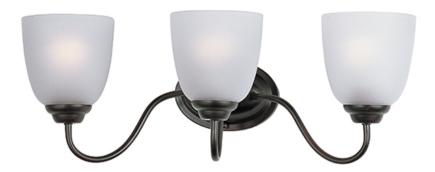

### PRODUCT DESCRIPTION

A transitional look that works in a broad range of interiors featuring metal frames finished in either Oiled Rubbed Bronze for the traditional home or Satin Nickel for a more contemporary look. Simple Frost glass shades compliment the overall design.

# **FINISHES OPTION**

Oil Rubbed Bronze

Satin Nickel

## **GLASS**

Frosted FT

# MATERIAL

Steel, Glass