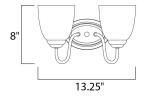

## **MEASUREMENTS**

DIMMABLE

DIMENSION BACK PLATE HANGING WEIGHT LAMPING INPUT VOLTAGE :120V BULB **BULB INCLUDED** 

: 13.25" W x 8" H x 8" Ext : 4.25" W x 6" H x 4.25" HCO : 2.86 lb

: 2 x 60W Incandescent E26 Medium , 120W Total : (Not Included) :Yes