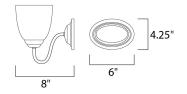

## **MEASUREMENTS**

DIMMABLE

DIMENSION BACK PLATE HANGING WEIGHT LAMPING INPUT VOLTAGE :120V BULB **BULB INCLUDED** 

: 13.25" W x 8" H x 8" Ext : 4.25" W x 6" H x 4.25" HCO : 2.86 lb

: 2 x 60W Incandescent E26 Medium , 120W Total : (Not Included) :Yes