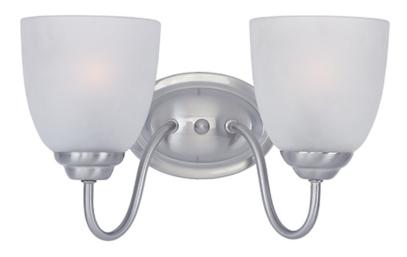

## **PRODUCT DESCRIPTION**

A transitional look that works in a broad range of interiors featuring metal frames finished in either Oiled Rubbed Bronze for the traditional home or Satin Nickel for a more contemporary look. Simple Frost glass shades compliment the overall design.

## **FINISHES OPTION**

Satin Nickel

GLASS Frosted FT

MATERIAL Steel, Glass

RATINGS cULus Damp Location

ADDITIONAL INSTALL UP/DOWN: Up/Down OPERATING TEMPERATURE: -20°C (-4°F), 40°C (104°F)

Always consult a qualified electrician before installing any lighting product.