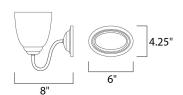

## **MEASUREMENTS**

: 13.25" W x 8" H x 8" Ext DIMENSION BACK PLATE : 4.25" W x 6" H x 4.25" HCO

HANGING WEIGHT : 2.86 lb