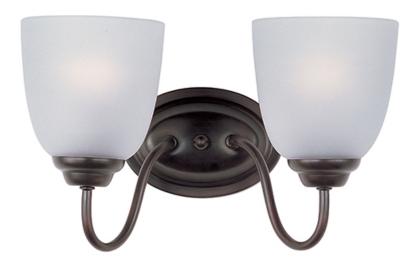

## **PRODUCT DESCRIPTION**

A transitional look that works in a broad range of interiors featuring metal frames finished in either Oiled Rubbed Bronze for the traditional home or Satin Nickel for a more contemporary look. Simple Frost glass shades compliment the overall design.

### **FINISHES OPTION**

Oil Rubbed Bronze

Satin Nickel

## **GLASS**

Frosted FT