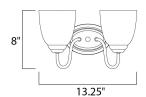

## **MEASUREMENTS**

: 13.25" W x 8" H x 8" Ext DIMENSION BACK PLATE : 4.25" W x 6" H x 4.25" HCO

HANGING WEIGHT : 2.86 lb