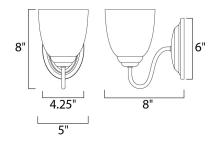

## MEASUREMENTS

DIMENSION : 5" W x BACK PLATE : 4.25" W HANGING WEIGHT : 1.76 lb LAMPING

INPUT VOLTAGE BULB BULB INCLUDED DIMMABLE : 5" W x 8" H x 8" Ext : 4.25" W x 6" H x 4.25" HCO

AGE : 120V : 1 x 60W Incandescent E26 Medium , 60W Total IDED : (Not Included) : Yes