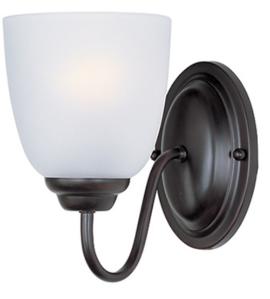

## **PRODUCT DESCRIPTION**

A transitional look that works in a broad range of interiors featuring metal frames finished in either Oiled Rubbed Bronze for the traditional home or Satin Nickel for a more contemporary look. Simple Frost glass shades compliment the overall design.