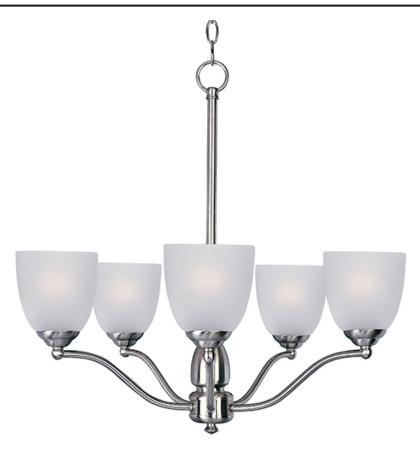

## PRODUCT DESCRIPTION

A transitional look that works in a broad range of interiors featuring metal frames finished in either Oiled Rubbed Bronze for the traditional home or Satin Nickel for a more contemporary look. Simple Frost glass shades compliment the overall design.

#### **MEASUREMENTS**

DIMENSION : 25" L x 25" W x 23.5" H

HANGING WEIGHT : 3.63 lb

**LAMPING** 

INPUT VOLTAGE : 120V

BULB :  $5 \times 60 \text{W}$  Incandescent E26 Medium , 300W Total

BULB INCLUDED : (Not Included)

## **FINISHES OPTION**

Blac

Oil Rubbed Bronze

Satin Nickel

## **GLASS**

Frosted FT