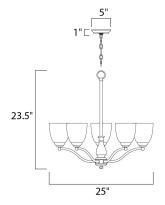

#### **MEASUREMENTS**

DIMENSION : 25" L x 25" W x 23.5" H

HANGING WEIGHT : 3.63 lb

**LAMPING** 

INPUT VOLTAGE : 120V

BULB :  $5 \times 60 \text{W}$  Incandescent E26 Medium , 300W Total

BULB INCLUDED : (Not Included)