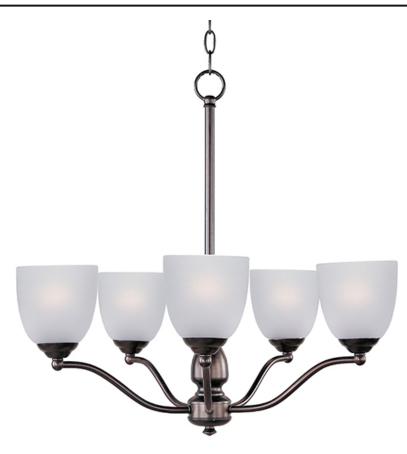

## **PRODUCT DESCRIPTION**

A transitional look that works in a broad range of interiors featuring metal frames finished in either Oiled Rubbed Bronze for the traditional home or Satin Nickel for a more contemporary look. Simple Frost glass shades compliment the overall design.