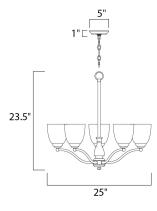

:Yes

**MEASUREMENTS** 

DIMENSION HANGING WEIGHT LAMPING INPUT VOLTAGE : 120V BULB **BULB INCLUDED** 

DIMMABLE

: 25" L x 25" W x 23.5" H : 3.63 lb

: 5 x 60W Incandescent E26 Medium , 300W Total : (Not Included)