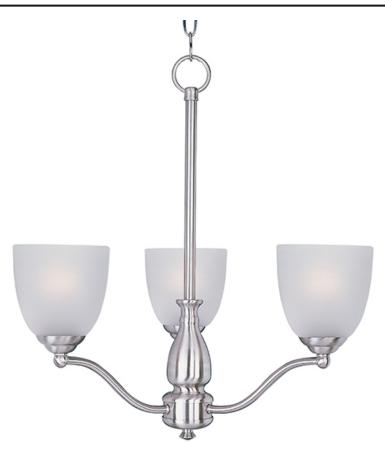

## PRODUCT DESCRIPTION

A transitional look that works in a broad range of interiors featuring metal frames finished in either Oiled Rubbed Bronze for the traditional home or Satin Nickel for a more contemporary look. Simple Frost glass shades compliment the overall design.

# GLASS

Frosted FT

# MATERIAL

Steel, Glass