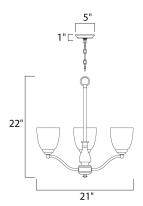

## **MEASUREMENTS**

DIMENSION : 21" L x 21" W x 22" H
CANOPY : 4.75" W x 1" H x 4.75" L

HANGING WEIGHT : 2.64 lb

LAMPING

INPUT VOLTAGE : 120V

BULB : 3 x 60W Incandescent E26 Medium, 180W Total

BULB INCLUDED : (Not Included)