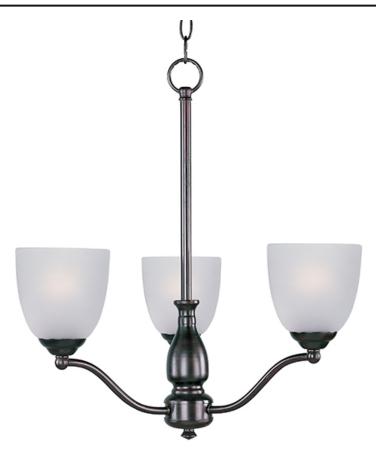

## PRODUCT DESCRIPTION

A transitional look that works in a broad range of interiors featuring metal frames finished in either Oiled Rubbed Bronze for the traditional home or Satin Nickel for a more contemporary look. Simple Frost glass shades compliment the overall design.

## **FINISHES OPTION**

Blac

Oil Rubbed Bronze

Satin Nickel

GLASS

Frosted FT

MATERIAL

Steel, Glass