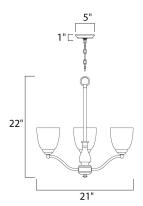

#### **MEASUREMENTS**

DIMENSION : 21" L x 21" W x 22" H
CANOPY : 4.75" W x 1" H x 4.75" L

HANGING WEIGHT : 2.64 lb

LAMPING

INPUT VOLTAGE : 120V

BULB : 3 x 60W Incandescent E26 Medium, 180W Total

BULB INCLUDED : (Not Included)