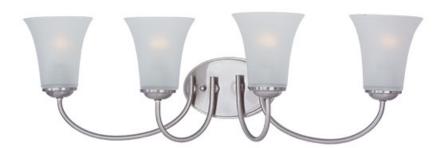

### PRODUCT DESCRIPTION

Modern style at a competitive price will make this collection the next builder standard. Tall profile Frost glass shades adorn a minimalistic frame in your choice of Satin Nickel or Oil Rubbed Bronze.