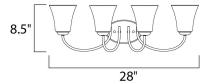

LAMPING

INPUT VOLTAGE : 120V

**MEASUREMENTS** 

HANGING WEIGHT

DIMENSION

**BACK PLATE** 

**BULB** : 4 x 60W Incandescent E26 Medium, 240W Total

: 4.95 lb

: 28" W x 8.5" H x 7" Ext

: 7" W x 4.5" H x 5" HCO

**BULB INCLUDED** : (Not Included)

DIMMABLE : Yes