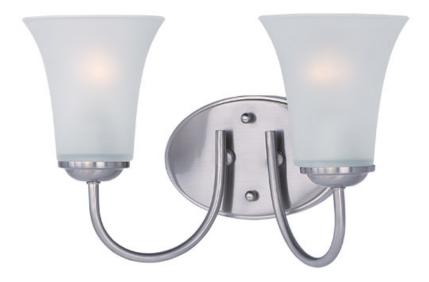

### PRODUCT DESCRIPTION

Modern style at a competitive price will make this collection the next builder standard. Tall profile Frost glass shades adorn a minimalistic frame in your choice of Satin Nickel or Oil Rubbed Bronze.

### **MEASUREMENTS**

**DIMENSION** : 14" W x 8.5" H x 7" Ext **BACK PLATE** : 6.75" W x 4.5" H x 5" HCO

HANGING WEIGHT : 2.6 lb