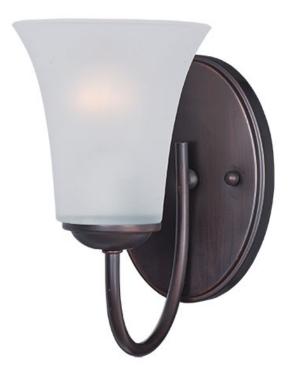

#### **PRODUCT DESCRIPTION**

Modern style at a competitive price will make this collection the next builder standard. Tall profile Frost glass shades adorn a minimalistic frame in your choice of Satin Nickel or Oil Rubbed Bronze.

#### **GLASS**

Frosted FT

#### MATERIAL Steel, Glass

**RATINGS** 

Damp Location