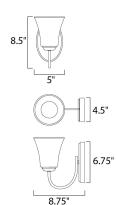

#### **MEASUREMENTS**

DIMENSION : 5" W x 8.5" H x 8.75" Ext : 4.5" W x 6.75" H x 4" HCO **BACK PLATE** 

HANGING WEIGHT : 1.5 lb