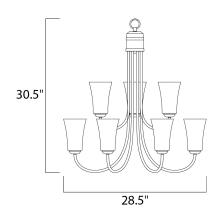

#### MEASUREMENTS

DIMENSION : 28.5" L x 28.5" W x 30.5" H

HANGING WEIGHT : 17 lb