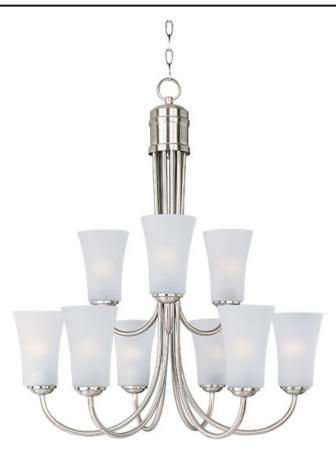

#### PRODUCT DESCRIPTION

Modern style at a competitive price will make this collection the next builder standard. Tall profile Frost glass shades adorn a minimalistic frame in your choice of Satin Nickel or Oil Rubbed Bronze.