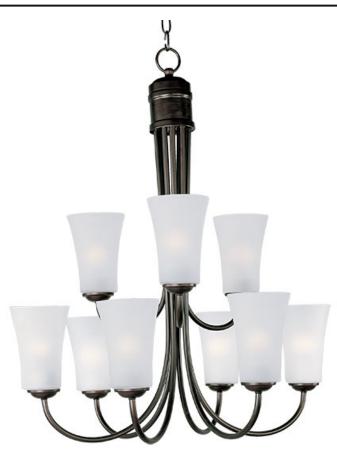

## PRODUCT DESCRIPTION

Modern style at a competitive price will make this collection the next builder standard. Tall profile Frost glass shades adorn a minimalistic frame in your choice of Satin Nickel or Oil Rubbed Bronze.

## LAMPING

INPUT VOLTAGE : 120V

BULB : 9 x 60W Incandescent E26 Medium, 540W Total

BULB INCLUDED : (Not Included)

DIMMABLE : Yes

## GLASS

Frosted FT