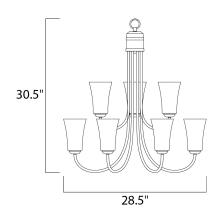

## **MEASUREMENTS**

DIMENSION : 28.5" L x 28.5" W x 30.5" H

HANGING WEIGHT : 17 lb