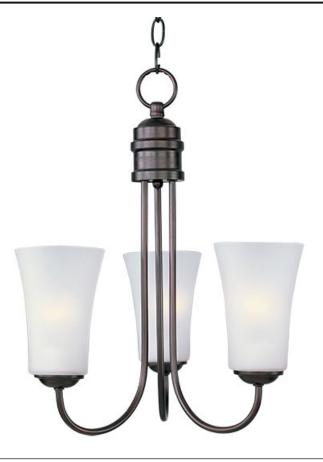

## **PRODUCT DESCRIPTION**

Modern style at a competitive price will make this collection the next builder standard. Tall profile Frost glass shades adorn a minimalistic frame in your choice of Satin Nickel or Oil Rubbed Bronze.

## **FINISHES OPTION**

GLASS Frosted FT

MATERIAL Steel, Glass

RATINGS cULus Dry Location

ADDITIONAL

ADJUSTABLE OPERATING TEMPERATURE: -20°C (-4°F), 40°C (104°F)

Always consult a qualified electrician before installing any lighting product.