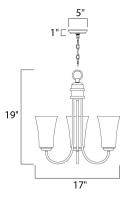

## MEASUREMENTS

DIMENSION

CANOPY

HANGING WEIGHT : 6.4 lb

## LAMPING

BULB **BULB INCLUDED** DIMMABLE

: 17" L x 17" W x 19" H : 4.93" W x 1" H x 4.93" L

INPUT VOLTAGE : 120V

: 3 x 60W Incandescent E26 Medium , 180W Total : (Not Included)

:Yes