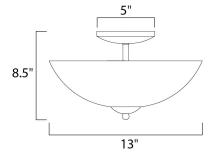

## MEASUREMENTS DIMENSION

DIMENSION : 13" L x 13" W x 8.5" H HANGING WEIGHT : 2.5 lb

LAMPING INPUT VOLTAGE BULB BULB INCLUDED DIMMABLE : 2.5 lb

OLTAGE : 120V : 2 x 60W Incandescent E26 Medium , 120W Total CLUDED : (Not Included) BLE : Yes