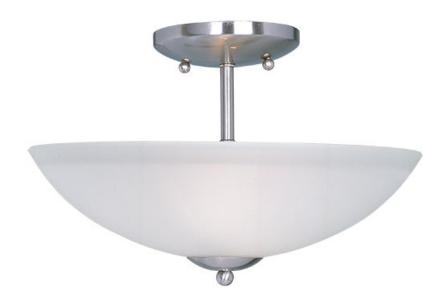

## **PRODUCT DESCRIPTION**

Modern style at a competitive price will make this collection the next builder standard. Tall profile Frost glass shades adorn a minimalistic frame in your choice of Satin Nickel or Oil Rubbed Bronze.