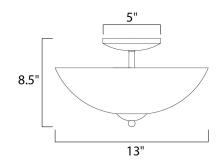

#### **MEASUREMENTS**

DIMENSION : 13" L x 13" W x 8.5" H

HANGING WEIGHT : 2.5 lb