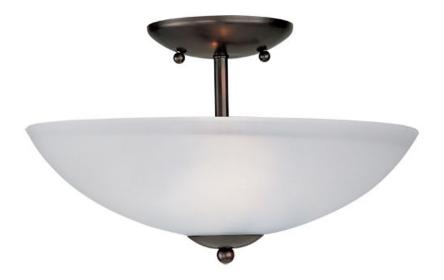

### PRODUCT DESCRIPTION

Modern style at a competitive price will make this collection the next builder standard. Tall profile Frost glass shades adorn a minimalistic frame in your choice of Satin Nickel or Oil Rubbed Bronze.

## GLASS

Frosted FT

#### MATERIAL

Steel, Glass