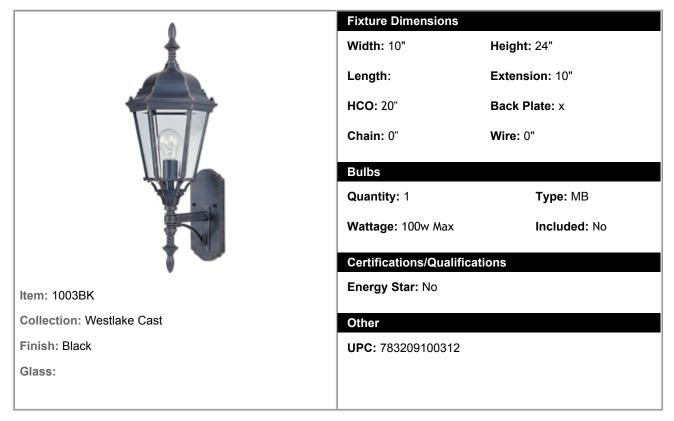

## 1003BK - Westlake Cast 1-Light Outdoor Wall Lantern

Westlake Cast is a transitional style, energy saving collection from Maxim Lighting International in Black, Empire Bronze, Pewter, Rust Patina or White finish.

| Shipping Information |        |        |       |        |        |        |        |       |        |
|----------------------|--------|--------|-------|--------|--------|--------|--------|-------|--------|
| Individual           | Weight | Length | Width | Height | Case   | Weight | Length | Width | Height |
| Qty: 1               | 8 lbs  | 11"    | 10"   | 19"    | Qty: 4 | 36 lbs | 22"    | 21"   | 20"    |