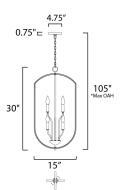

#### **MEASUREMENTS**

DIMENSION : 15" L x 15" W x 30" H

MAX OAH : 105" OAH

: 4.75" W x 0.75" H x 4.75" L CANOPY

: 7.81 lb HANGING WEIGHT