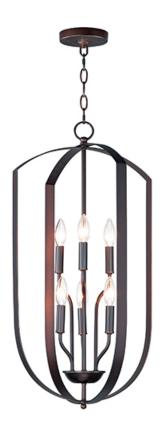

## **PRODUCT DESCRIPTION**

Offered in a variety of shapes and sizes, the Provident collection offers a trending style at value engineered pricing. The pivoting metal bands in your choice of Oiled Rubbed Bronze or Satin Nickel are available in sizes that fit many coordinating locations.

# MATERIAL

Steel