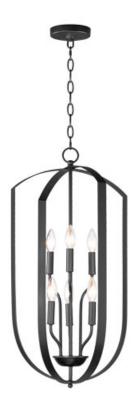

#### PRODUCT DESCRIPTION

Offered in a variety of shapes and sizes, the Provident collection offers a trending style at value engineered pricing. The pivoting metal bands in your choice of Oiled Rubbed Bronze or Satin Nickel are available in sizes that fit many coordinating locations.

#### **FINISHES OPTION**

Blac

Oil Rubbed Bronze

Satin Nickel