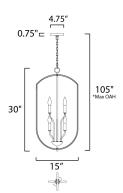

#### **MEASUREMENTS**

DIMENSION : 15" L x 15" W x 30" H

MAX OAH : 105" OAH

CANOPY : 4.75" W x 0.75" H x 4.75" L

HANGING WEIGHT : 9.15 lb