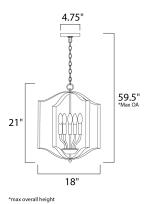

# **MEASUREMENTS**

DIMENSION : 18" L x 18" W x 21" H

MAX OAH : 59.5" OAH

: 4.75" W x 0.75" H x 4.75" L CANOPY

: 7.26 lb HANGING WEIGHT