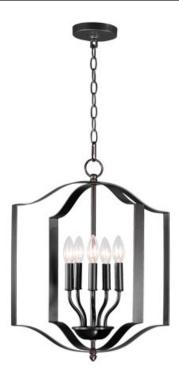

#### **PRODUCT DESCRIPTION**

Offered in a variety of shapes and sizes, the Provident collection offers a trending style at value engineered pricing. The pivoting metal bands in your choice of Oiled Rubbed Bronze or Satin Nickel are available in sizes that fit many coordinating locations.

#### **FINISHES OPTION**

Oil Rubbed Bronze

Satin Nickel

### MATERIAL

Steel