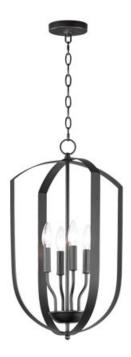

### PRODUCT DESCRIPTION

Offered in a variety of shapes and sizes, the Provident collection offers a trending style at value engineered pricing. The pivoting metal bands in your choice of Oiled Rubbed Bronze or Satin Nickel are available in sizes that fit many coordinating locations.

### **FINISHES OPTION**

Blac

Oil Rubbed Bronze

Satin Nickel

## MATERIAL

Steel