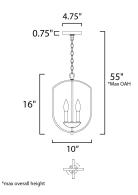

## MEASUREMENTS

| DIMENSION      | : 10" L x 10" W x 16" H       |
|----------------|-------------------------------|
| MAX OAH        | : 55" OAH                     |
| CANOPY         | : 4.75" W x 0.75" H x 4.75" L |
| HANGING WEIGHT | : 4.6 lb                      |