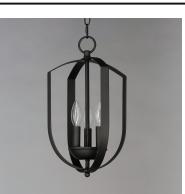

## **PRODUCT DESCRIPTION**

Offered in a variety of shapes and sizes, the Provident collection offers a trending style at value engineered pricing. The pivoting metal bands in your choice of Oiled Rubbed Bronze or Satin Nickel are available in sizes that fit many coordinating locations.