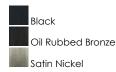

## **PRODUCT DESCRIPTION**

Offered in a variety of shapes and sizes, the Provident collection offers a trending style at value engineered pricing. The pivoting metal bands in your choice of Oiled Rubbed Bronze or Satin Nickel are available in sizes that fit many coordinating locations.