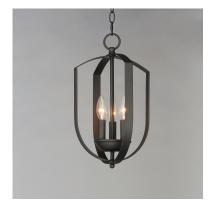

## **PRODUCT DESCRIPTION**

Offered in a variety of shapes and sizes, the Provident collection offers a trending style at value engineered pricing. The pivoting metal bands in your choice of Oiled Rubbed Bronze or Satin Nickel are available in sizes that fit many coordinating locations.