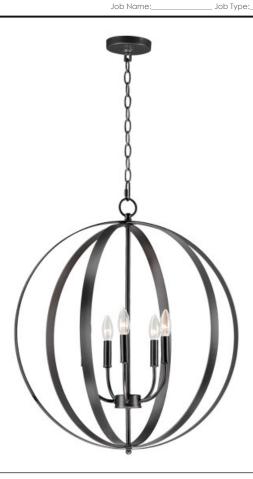

# **PRODUCT DESCRIPTION**

Offered in a variety of shapes and sizes, the Provident collection offers a trending style at value engineered pricing. The pivoting metal bands in your choice of Oiled Rubbed Bronze or Satin Nickel are available in sizes that fit many coordinating locations.

#### **FINISHES OPTION**

Oil Rubbed Bronze

Satin Nickel

### MATERIAL

Steel