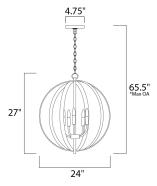

#### **MEASUREMENTS**

DIMENSION : 24" L x 24" W x 27" H

MAX OAH : 65.5" OAH

: 4.75" W x 0.75" H x 4.75" L CANOPY

: 8.36 lb HANGING WEIGHT