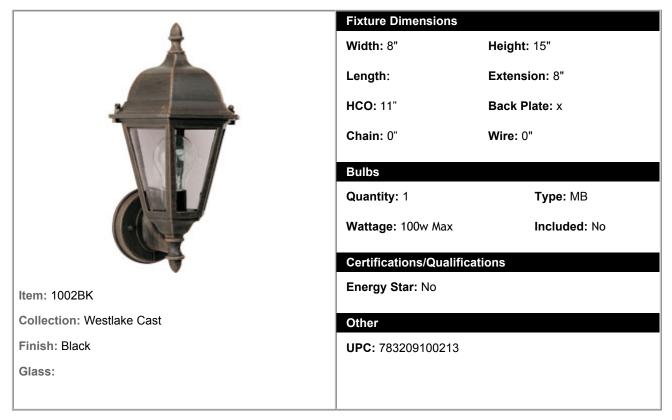

## 1002BK - Westlake Cast 1-Light Outdoor Wall Lantern

Westlake Cast is a transitional style, energy saving collection from Maxim Lighting International in Black, Empire Bronze, Pewter, Rust Patina or White finish.