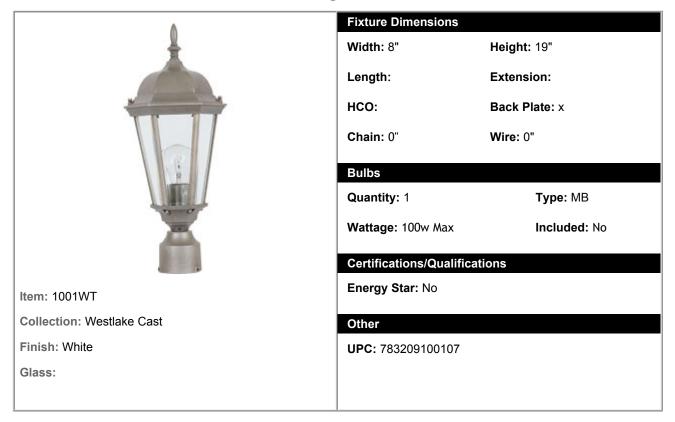

## 1001WT - Westlake Cast 1-Light Outdoor Pole/Post Lantern

Westlake Cast is a transitional style, energy saving collection from Maxim Lighting International in Black, Empire Bronze, Pewter, Rust Patina or White finish.