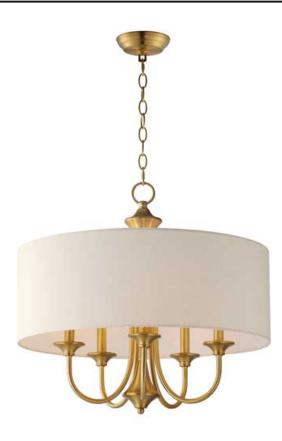

### PRODUCT DESCRIPTION

A collection of drum shade lighting available in your choice of Oatmeal with Natural Aged Brass or Oil Rubbed Bronze or White Linen with Satin Nickel frames. This transitional design works in a wide variety of decor styles from traditional to contemporary and available in multiple configurations from flush mounts, pendants, wall sconces, and linear bar lighting.

# MATERIAL

Steel, Linen