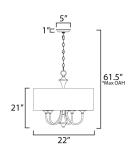

\*max overall height

## **MEASUREMENTS**

DIMENSION : 22" L x 22" W x 21" H

MAX OAH : 61.5" OAH CANOPY : 5" W x 1" H x 5" L

HANGING WEIGHT : 7.23 lb