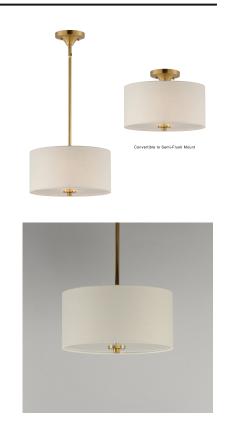

### **PRODUCT DESCRIPTION**

\*max overall height

A collection of drum shade lighting available in your choice of Oatmeal with Natural Aged Brass or Oil Rubbed Bronze or White Linen with Satin Nickel frames. This transitional design works in a wide variety of decor styles from traditional to contemporary and available in multiple configurations from flush mounts, pendants, wall sconces, and linear bar lighting.