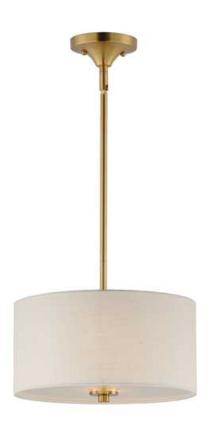

### **PRODUCT DESCRIPTION**

\*max overall height

A collection of drum shade lighting available in your choice of Oatmeal with Natural Aged Brass or Oil Rubbed Bronze or White Linen with Satin Nickel frames. This transitional design works in a wide variety of decor styles from traditional to contemporary and available in multiple configurations from flush mounts, pendants, wall sconces, and linear bar lighting.

### **FINISHES OPTION**

Natural Aged Brass (NAB)

Oil Rubbed Bronze (OI)

Satin Nickel (SN)