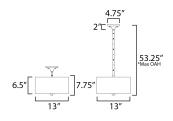

## **MEASUREMENTS**

: 13" L x 13" W x 11.25" H DIMENSION

: 53.25" OAH MAX OAH

CANOPY : 4.75" W x 2" H x 4.75" L

HANGING WEIGHT : 4.69 lb