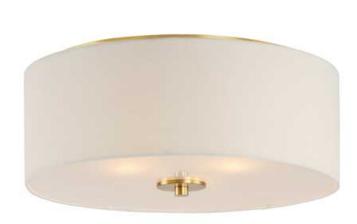

## PRODUCT DESCRIPTION

A collection of drum shade lighting available in your choice of Oatmeal with Natural Aged Brass or Oil Rubbed Bronze or White Linen with Satin Nickel frames. This transitional design works in a wide variety of decor styles from traditional to contemporary and available in multiple configurations from flush mounts, pendants, wall sconces, and linear bar lighting.

# MATERIAL

Steel, Linen, Glass