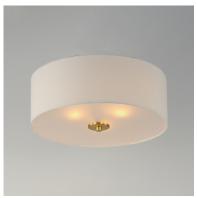

## PRODUCT DESCRIPTION

A collection of drum shade lighting available in your choice of Oatmeal with Natural Aged Brass or Oil Rubbed Bronze or White Linen with Satin Nickel frames. This transitional design works in a wide variety of decor styles from traditional to contemporary and available in multiple configurations from flush mounts, pendants, wall sconces, and linear bar lighting.

## LAMPING

INPUT VOLTAGE : 120V

BULB : 3 x 60W Incandescent E26 Medium, 180W Total

BULB INCLUDED : (Not Included)

DIMMABLE : Y