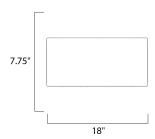

### **MEASUREMENTS**

DIMENSION : 18" L x 18" W x 7.75" H CANOPY : 15" W x 0.75" H x 15" L

HANGING WEIGHT : 6.81 lb