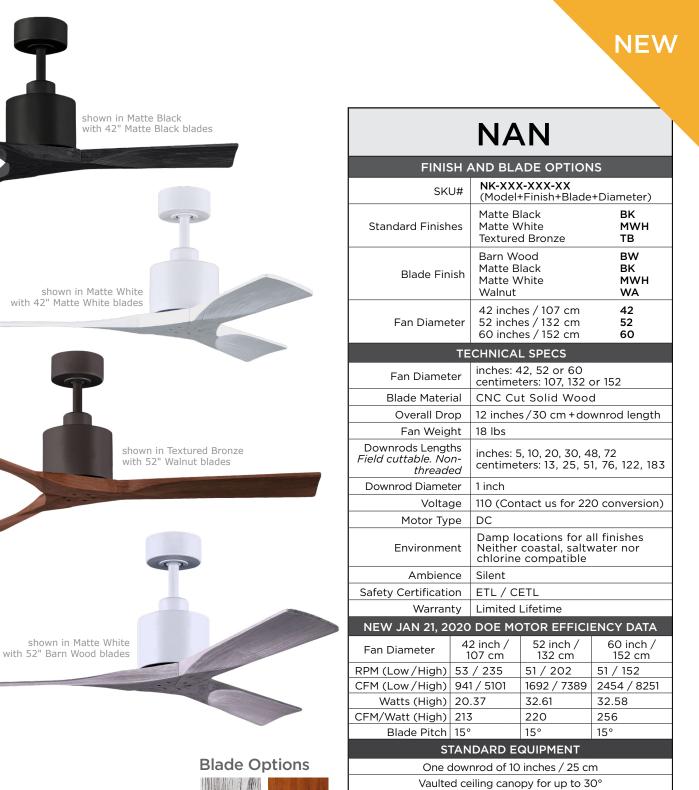

Designed by Chicago architect Stephen Katz, the Nan ceiling fan is a contemporary take on traditional fan design with superior performance and functionality. The Nan fan feels at home in any room or setting from casual to formal and everything in between. This timeless ceiling fan works in residential environments, restaurants, hospitality or even office settings. The Nan fan has the perfect amount of design presence for any size room or season. The fully adjustable fan motor speeds makes moving the right amount of air simple and easy. The Nan fan will feel like a natural part of the room and enhance any space with a fresh breeze. Also available is the larger Nan XL for larger spaces.

Black 6-speed RF

remote control

with reverse

White wireless

Decora-style,

6-speed, wall

control

NOTE: Only compatible with included controllers.

0

----

shown in Matte Black with 60" Walnut blades