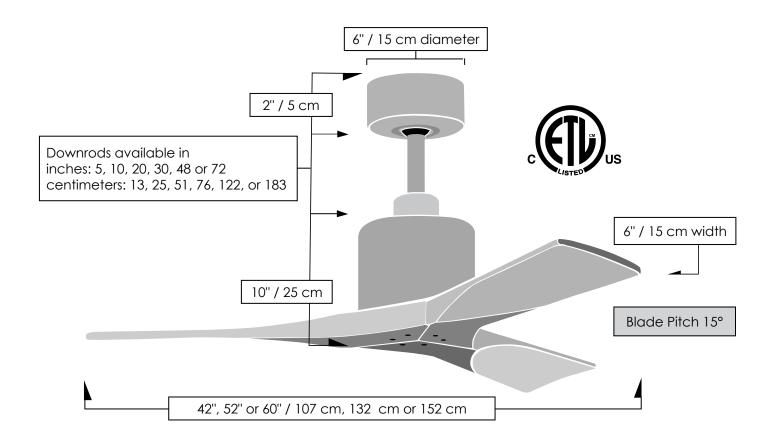

| CEILING HEIGHT / DOWNROD<br>TABLE |                                                    |  |
|-----------------------------------|----------------------------------------------------|--|
| Ceiling<br>Height                 | Downrod Lengths<br>Field cuttable. Non-threaded    |  |
| 10 ft or less                     | 5 inches / 13 cm<br>Use safety cages if applicable |  |
| 10 -12 feet                       | 10 inches / 25 cm                                  |  |
| 13 feet                           | 20 inches / 51 cm                                  |  |
| 14 feet                           | 30 inches / 76 cm                                  |  |
| 15 feet                           | 48 inches / 122 cm                                 |  |
| 16 feet +                         | 72 inches / 183 cm                                 |  |