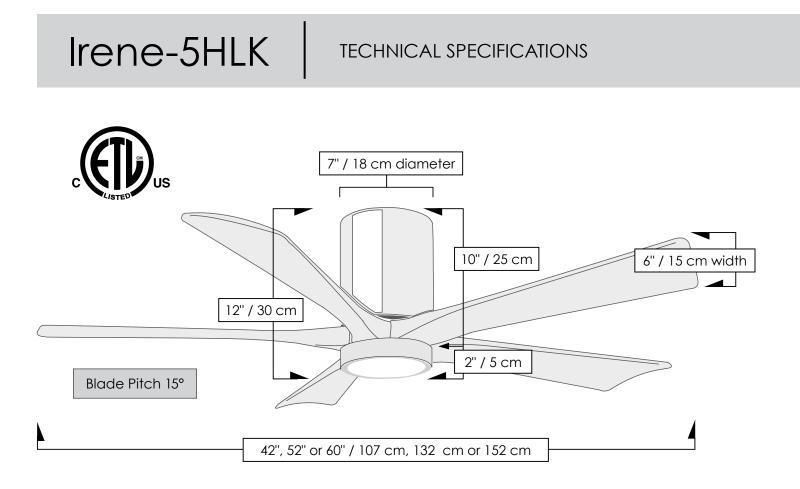

|                                                       | IP                                                                  | FNF                                            | -541                                                                           | K                                              |
|-------------------------------------------------------|---------------------------------------------------------------------|------------------------------------------------|--------------------------------------------------------------------------------|------------------------------------------------|
| shown in Brushed Bronze                               | IRENE-5HLK                                                          |                                                |                                                                                |                                                |
| with 42" Matte Black blades                           |                                                                     | IDELU                                          | K-XXXX-XXX-                                                                    |                                                |
|                                                       | SK                                                                  |                                                | el+Finish+Blade                                                                |                                                |
|                                                       | NEW<br>Standard Finish                                              | nes Brush<br>Brush<br>Gloss<br>Matte<br>Polish | ed Brass<br>ed Bronze<br>ed Nickel<br>White<br>Black<br>ed Chrome<br>ed Bronze | BW<br>BRBR<br>BB<br>WH<br>BK<br>CR<br>TB<br>WN |
| shown in Matte Black<br>with 52" Matte Black blades   | NEW<br>Blade Finisl                                                 | Matto                                          | White                                                                          | BW<br>BK<br>MWH<br>WA                          |
| shown in Walnut<br>with 42" Walnut blades             | Fan Diame                                                           | eter 52 inc<br>60 inc                          | hes / 107 cm<br>hes / 132 cm<br>hes / 152 cm                                   | 42<br>52<br>60                                 |
|                                                       |                                                                     | TECHNIC                                        |                                                                                |                                                |
|                                                       | Fan Diame                                                           | ter   inches<br>  centim                       | 42, 52 or 60<br>eters: 107, 132                                                | or 152                                         |
|                                                       | Blade Mater                                                         |                                                | ut Solid Woo                                                                   |                                                |
|                                                       | Overall Dr                                                          | op 12 inch                                     | es/30 cm                                                                       |                                                |
|                                                       | Fan Weig                                                            |                                                |                                                                                |                                                |
| shown in                                              | Volta                                                               | -                                              | 220                                                                            |                                                |
| Textured Bronze<br>with 42" Walnut blades             | Motor Ty<br>Environme                                               | Damp<br>ent Neithe                             | locations for a                                                                |                                                |
| shown in Brushed Brass<br>with 42" Matte White blades | Ambien                                                              |                                                | ne compatible                                                                  |                                                |
| with 42 Matte White blades 1                          | Safety Certificati                                                  |                                                | CETI                                                                           |                                                |
|                                                       | Warrar                                                              |                                                | d Lifetime                                                                     |                                                |
|                                                       | NEW JAN 21, 2                                                       | 020 DOE M                                      | IOTOR EFFICI                                                                   | ENCY DATA                                      |
|                                                       | Fan Diameter                                                        | 42 inch /                                      | 52 inch /                                                                      | 60 inch /                                      |
| shown in Barn Wood                                    | RPM (Low / High)                                                    | 107 cm                                         | 132 cm<br>51 / 179                                                             | 152 cm<br>51 / 88                              |
| with 52" Matte White blades                           | CFM (Low/High)                                                      | -                                              |                                                                                | 2116 / 3660                                    |
|                                                       | Watts (High)                                                        |                                                | 31.12                                                                          | 30.78                                          |
|                                                       | CFM/Watt (High)                                                     |                                                | 150                                                                            | 132                                            |
| shown in Brushed Nickel<br>with 42" Barn Wood blades  | Blade Pitch                                                         |                                                | 15°                                                                            | 15°                                            |
| With 42 Barn wood blades                              |                                                                     |                                                |                                                                                |                                                |
|                                                       | Lamping (Replaceable<br>Remote Dimmable<br>Delivered Temperature in |                                                | Integrated LED<br>Yes                                                          |                                                |
|                                                       |                                                                     |                                                | <                                                                              | 3075                                           |
|                                                       | Delivered                                                           | Lumens                                         |                                                                                | 690                                            |
|                                                       | CR                                                                  |                                                | 90                                                                             |                                                |
|                                                       | Watts<br>Hours                                                      |                                                |                                                                                | 16<br>50,000                                   |
|                                                       |                                                                     |                                                | 6 Hours/Day:                                                                   | ,                                              |
| Polished Chrome                                       |                                                                     | TANDARD EQUIPMENT                              |                                                                                |                                                |
| Barn Wood blades                                      |                                                                     | Light                                          | Cover                                                                          |                                                |
| shown in Gloss White<br>with 60" Walnut blades        | 6-speed RF<br>remote control<br>w/reverse in black                  |                                                | Wireless<br>Decora-style,<br>6-speed, wall<br>control in whit                  | e<br>T                                         |
|                                                       | NOTE: Only                                                          | compatible                                     | with included co                                                               | ontrollers.                                    |
|                                                       | Blad<br>Bar<br>Woo                                                  |                                                |                                                                                | Walnut                                         |