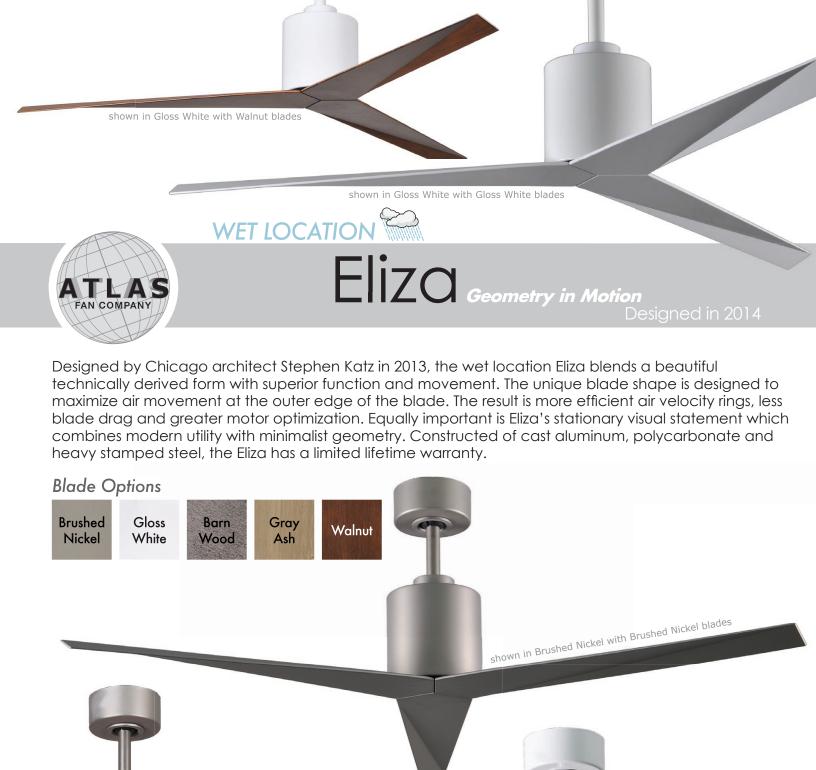

shown in Gloss White with Barn Wood blades

shown in Brushed Nickel with Gray Ash blades

| SKU NAMING CONVENTION |                                                                  |                                      |
|-----------------------|------------------------------------------------------------------|--------------------------------------|
| SKU#                  | <b>EK-XX-XXX</b><br>(Model+Finish+Bl                             | ade Finish)                          |
| Finishes              | Brushed Nickel<br>Gloss White                                    | - BN<br>- WH                         |
| Blade<br>Finishes     | Brushed Nickel<br>Gloss White<br>Barn Wood<br>Gray Ash<br>Walnut | - BN<br>- WH<br>- BW<br>- GA<br>- WN |