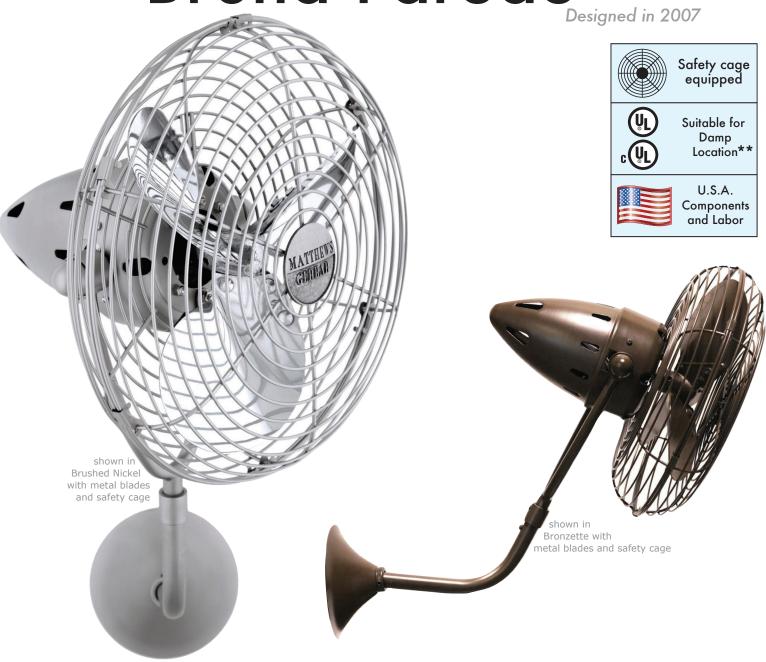

Bruna Parede

The blades of the Bruna Parede wall mounted fan can be infinitely positioned vertically and horizontally across 180-degree arcs to provide maximum directional airflow. It can be mounted in small, awkward spaces or in front of HVAC ducts to make more efficient the heating, ventilation or air conditioning of any room.

- Constructed of cast aluminum, heavy spun and stamped steel, the Bruna carries a limited lifetime warranty.
- The Bruna is equipped with hand-balanced metal blades with metal safety cages.
- All metal bladed fans are Damp Location rated if ordered with protective powder or clear coatings.
- Bruna Parede does not oscillate.