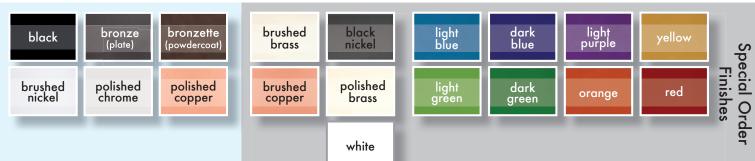

## Bruna Parede

weight: 8 lbs voltage: 110\*

All fans best regulated by variable speed wall controls.

Metal bladed fans with protective powder or clear coatings are suitable for Damp Location.

Fax: 847.680.8140

<sup>\*</sup>Please contact us for possible 220V conversions

<sup>\*\*</sup>Damp location with powder or clear coat only.
Not recommended for salt water / ocean front applications.