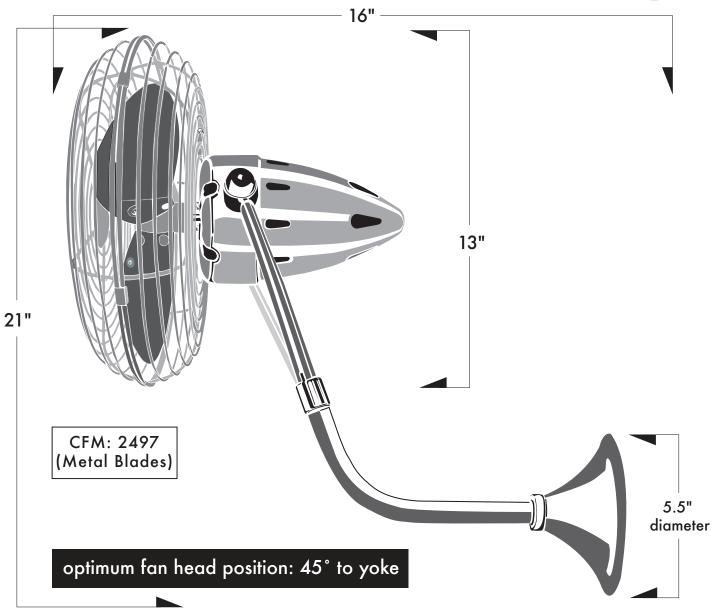

Bruna Parede

The blades of the Bruna Parede wall mounted fan can be infinitely positioned vertically and horizontally across 180-degree arcs to provide maximum directional airflow. It can be mounted in small, awkward spaces or in front of HVAC ducts to make more efficient the heating, ventilation or air conditioning of any room.

- Constructed of cast aluminum, heavy spun and stamped steel, the Bruna carries a limited lifetime warranty.
- The Bruna is equipped with hand-balanced metal blades with metal safety cages.
- All metal bladed fans are Damp Location rated if ordered with protective powder or clear coatings.
- Bruna Parede does not oscillate.

## Bruna Parede

weight: 8 lbs voltage: 110\*

All fans best regulated by variable speed wall controls.

Metal bladed fans with protective powder or clear coatings are suitable for Damp Location.

Fax: 847.680.8140