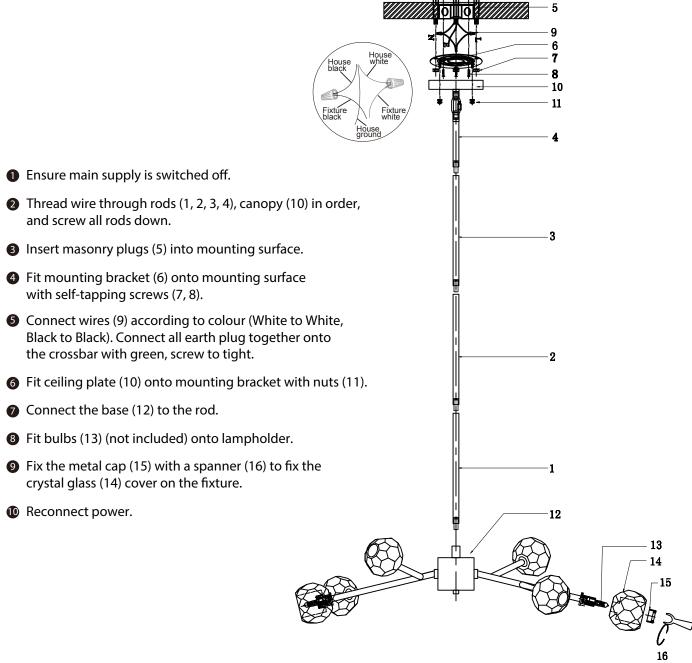

#### START FROM HERE

- Make sure power is completely off at the fuse box.
- Have your fixture installed by a qualified licensed electrician
- Prepare everything in clear area.
- Wear gloves at all times during this installation.
- Read instructions carefully before you start assembly.
- Keep this instruction sheet for future reference.
  Technical Support:1-844-628-8368