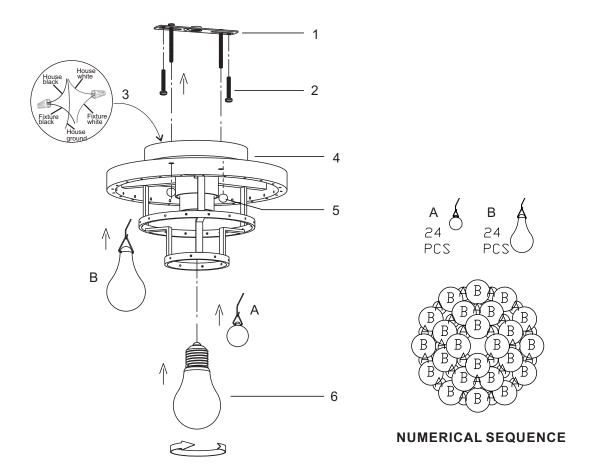

## X00101

## **INSTALLATION INSTRUCTIONS:**

- Ensure main supply is switched off.
- Fit mounting bracket (1) onto mounting surface with self-tapping screws (2).
- Connect wires (3) according to color (White to White, Black to Black). Connect all earth lug together onto the crossbar with green screw to tight.
- Fit ceiling base (4) onto mounting bracket with nuts (5).
- Fit lamp (6) firmly into lampholder.
- Hang crystals (A, B) onto base according to the numerical sequence.
- Reconnect power.

## **WARNING:**

- This fitting must be earthed.
- Disconnect power and allow fitting to cool down before cleaning or changing the lamp.