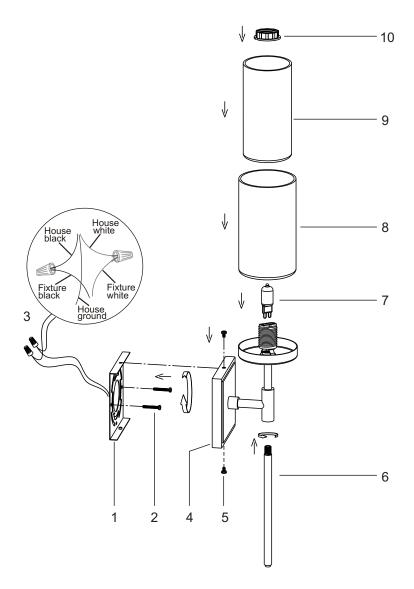

## **INSTALLATION INSTRUCTIONS:**

- Ensure main supply is switched off.
- Fit mounting bracket (1) onto mounting surface with self-tapping screws (2).
- Connect wires (3) according to color (White to White, Black to Black). Connect all earth lug together onto the crossbar with green screw to tight.
- Fit wall plate (4) onto mounting bracket with plate screws (5).
- Screw tube (6) into housing.
- Install lamp (7) firmly into lampholder.
- Fit glass shade (8 & 9) onto lampholder with shade ring (10).
- Reconnect power.