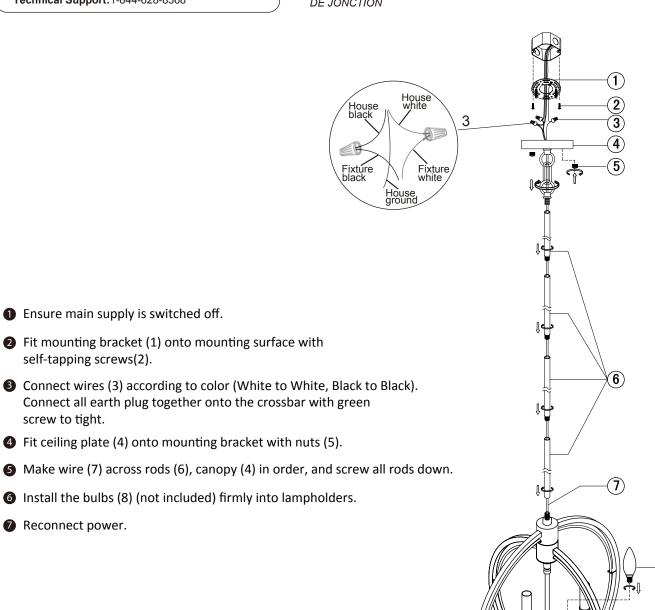

1 Ensure main supply is switched off.

self-tapping screws(2).

THIS LUMINAIRE MUST BE MOUNTED OR SUPPORTED IN A JUNCTION BOX CE LUMINAIRE DOIT ÊTRE MONTÉ OU SUPPORTÉ DANS UNE BOÎTE **DE JONCTION** 

## 6 Install the bulbs (8) (not included) firmly into lampholders. Reconnect power.

screw to tight.