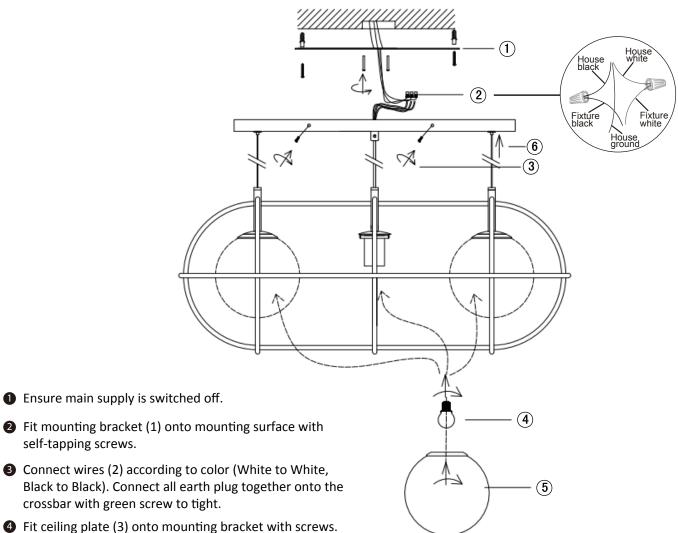

#### START FROM HERE

- Make sure power is completely off at the fuse box.
- Have your fixture installed by a qualified licensed electrician
- Prepare everything in clear area.
- Wear gloves at all times during this installation.
- Read instructions carefully before you start assembly.
- Keep this instruction sheet for future reference. Technical Support: 1-844-628-8368

#### Please Note:

- · All Matteo Lighting fixtures come with pre-wired module(s).
- Unless instructed to do so, please do not touch any part of the module(s) as any unnecessary contact with the module could cause permanent damage.

THIS LUMINAIRE MUST BE MOUNTED OR SUPPORTED IN A JUNCTION BOX CE LUMINAIRE DOIT ÊTRE MONTÉ OU SUPPORTÉ DANS UNE BOÎTE **DE JONCTION** 

- crossbar with green screw to tight.
- 5 Install the bulbs (4) (not included) firmly into lampholders.
- 6 Turn into glass shade (5).

self-tapping screws.

- Adjust the length of steel (6).
- 8 Reconnect power.