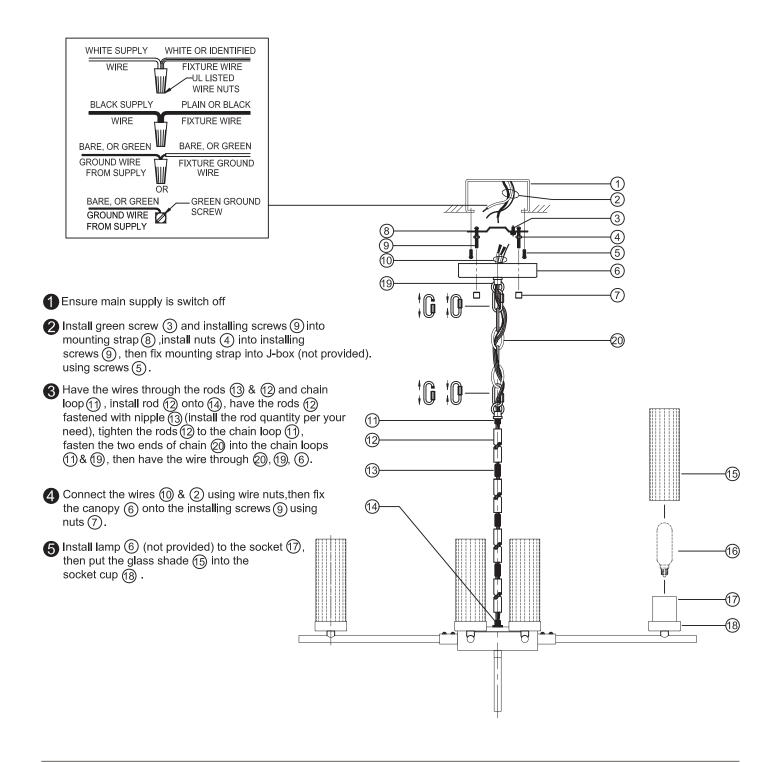

## START FROM HERE

- Make sure power is completely off at the fuse box.
- Have your fixture installed by a qualified licensed electrician
- Prepare everything in clear area.
- Wear gloves at all times during this installation.
- Read instructions carefully before you start assembly.
- Keep this instruction sheet for future reference.
  Technical Support:1-844-628-8368

## Please Note:

- · All Matteo Lighting fixtures come with pre-wired module(s).
- Unless instructed to do so, please do not touch any part of the module(s) as any unnecessary contact with the module could cause permanent damage.

THIS LUMINAIRE MUST BE MOUNTED OR SUPPORTED IN A JUNCTION BOX CE LUMINAIRE DOIT ÊTRE MONTÉ OU SUPPORTÉ DANS UNE BOÎTE DE JONCTION