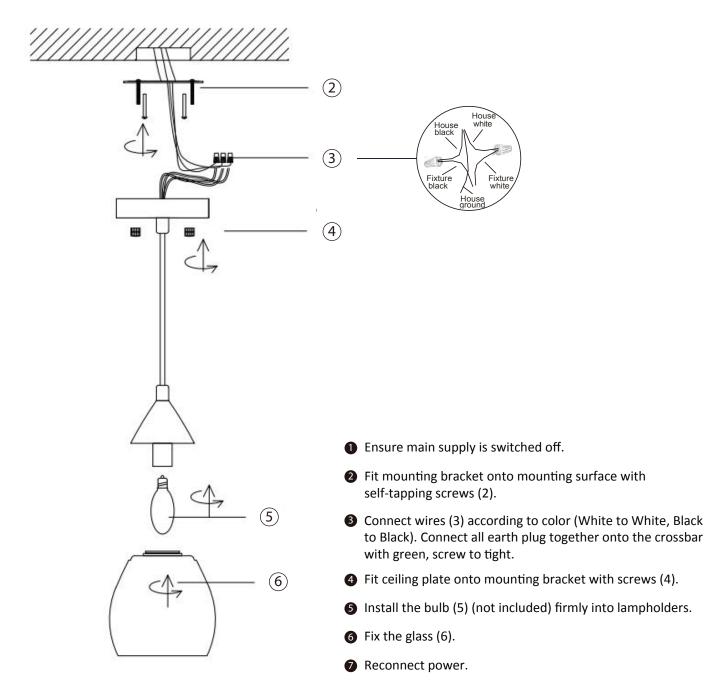

## C74001/C74011 INSTALLATION INSTRUCTIONS SHEET

## START FROM HERE

- Make sure power is completely off at the fuse box.Have your fixture installed by a qualified licensed
- electrician
- Prepare everything in clear area.
- Wear gloves at all times during this installation.Read instructions carefully before you start assembly.
- Keep this instruction sheet for future reference.
  Technical Support: 1-844-628-8368

## Please Note:

• All Matteo Lighting fixtures come with pre-wired module(s).

• Unless instructed to do so, please do not touch any part of the module(s) as any unnecessary contact with the module could cause permanent damage.

THIS LUMINAIRE MUST BE MOUNTED OR SUPPORTED IN A JUNCTION BOX CE LUMINAIRE DOIT ÊTRE MONTÉ OU SUPPORTÉ DANS UNE BOÎTE DE JONCTION