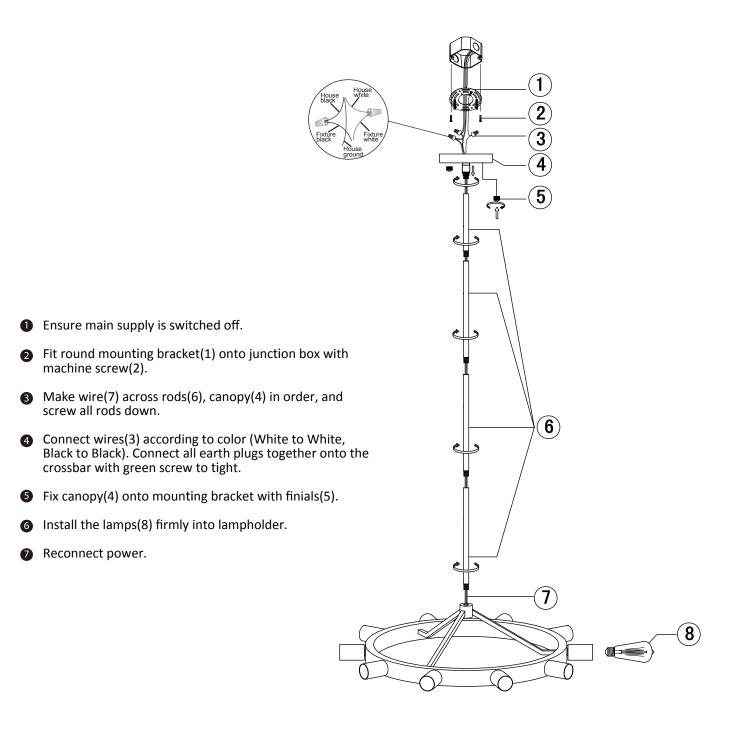

## START FROM HERE

- Make sure power is completely off at the fuse box.
- Have your fixture installed by a qualified licensed electrician
- Prepare everything in clear area.
- Wear gloves at all times during this installation.
- Read instructions carefully before you start assembly.
- Keep this instruction sheet for future reference.
  Technical Support:1-844-628-8368

## Please Note:

- · All Matteo Lighting fixtures come with pre-wired module(s).
- Unless instructed to do so, please do not touch any part of the module(s) as any unnecessary contact with the module could cause permanent damage.

THIS LUMINAIRE MUST BE MOUNTED OR SUPPORTED IN A JUNCTION BOX CE LUMINAIRE DOIT ÊTRE MONTÉ OU SUPPORTÉ DANS UNE BOÎTE DE JONCTION