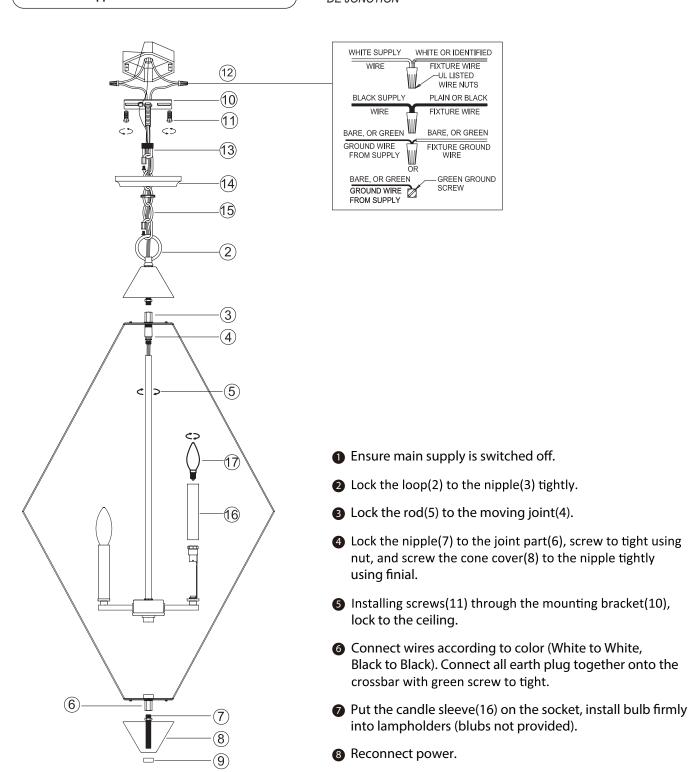

## START FROM HERE

- Make sure power is completely off at the fuse box.
- Have your fixture installed by a qualified licensed electrician
- Prepare everything in clear area.
- Wear gloves at all times during this installation.
- Read instructions carefully before you start assembly.
- Keep this instruction sheet for future reference.
  Technical Support: 1-844-628-8368

## **Please Note:**

- · All Matteo Lighting fixtures come with pre-wired module(s).
- Unless instructed to do so, please do not touch any part of the module(s) as any unnecessary contact with the module could cause permanent damage.

THIS LUMINAIRE MUST BE MOUNTED OR SUPPORTED IN A JUNCTION BOX CE LUMINAIRE DOIT ÊTRE MONTÉ OU SUPPORTÉ DANS UNE BOÎTE DE JONCTION