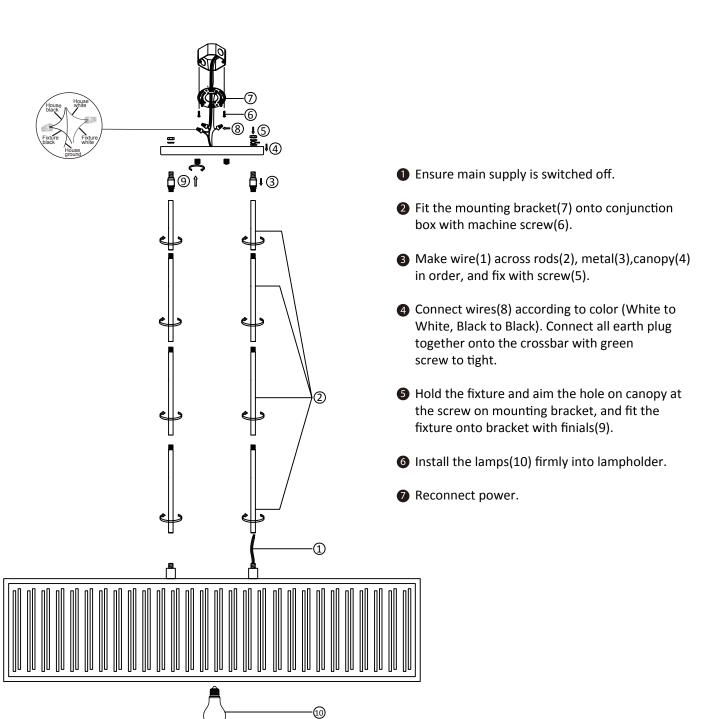

## START FROM HERE

- Make sure power is completely off at the fuse box.
- Have your fixture installed by a qualified licensed electrician
- Prepare everything in clear area.
- Wear gloves at all times during this installation.
- Read instructions carefully before you start assembly.
- Keep this instruction sheet for future reference.
  Technical Support:1-844-628-8368

## Please Note:

- · All Matteo Lighting fixtures come with pre-wired module(s).
- Unless instructed to do so, please do not touch any part of the module(s) as any unnecessary contact with the module could cause permanent damage.

THIS LUMINAIRE MUST BE MOUNTED OR SUPPORTED IN A JUNCTION BOX CE LUMINAIRE DOIT ÊTRE MONTÉ OU SUPPORTÉ DANS UNE BOÎTE DE JONCTION