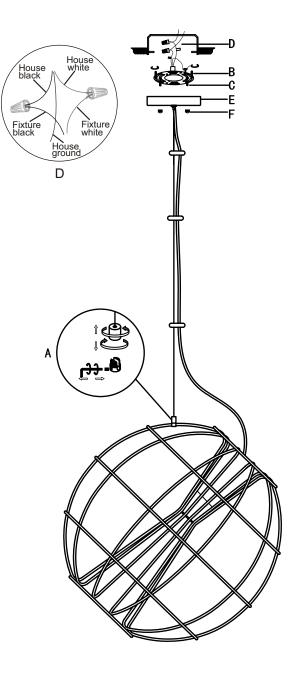

## **INSTALLATION INSTRUCTIONS:**

- Ensure main supply is switched off.
- Adjust location of the lock catch as you like (A).
- Fit mounting bracket (B) onto outlet box with self-tapping screws (C).
- Connect wires (D) according to color (White to White, Black to Black). Connect all earth plug together onto the crossbar with green screw to tight.
- Fit ceiling plate (E) onto mounting bracket with nuts (F).
- Reconnect power.